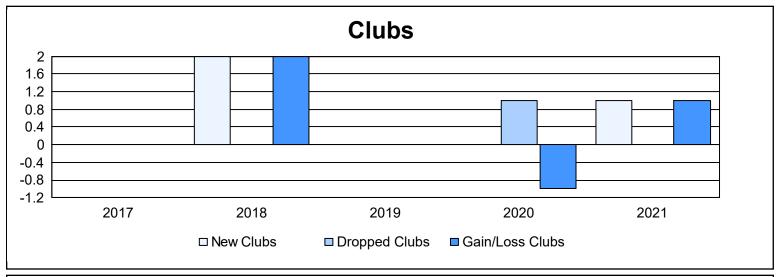

District 103CE As of June 2021 Cumulative

| Year      | New<br>Clubs | Dropped<br>Clubs | Gain/<br>Loss<br>Clubs | New<br>Members | Charter<br>Members | Reinstate<br>Members | Transfer<br>Members | Total<br>Member<br>Added | Total<br>Members<br>Dropped | Gain/<br>Loss<br>Members |
|-----------|--------------|------------------|------------------------|----------------|--------------------|----------------------|---------------------|--------------------------|-----------------------------|--------------------------|
| 2016-2017 | 0            | 0                | 0                      | 104            | 0                  | 4                    | 9                   | 117                      | 125                         | -8                       |
| 2017-2018 | 2            | 0                | 2                      | 81             | 40                 | 3                    | 8                   | 132                      | 133                         | -1                       |
| 2018-2019 | 0            | 0                | 0                      | 115            | 0                  | 4                    | 5                   | 124                      | 139                         | -15                      |
| 2019-2020 | 0            | 1                | -1                     | 61             | 0                  | 5                    | 11                  | 77                       | 151                         | -74                      |
| 2020-2021 | 1            | 0                | 1                      | 39             | 21                 | 3                    | 2                   | 65                       | 133                         | -68                      |
| Average   | 1            | 0                | 0                      | 80             | 12                 | 4                    | 7                   | 103                      | 136                         | -33                      |