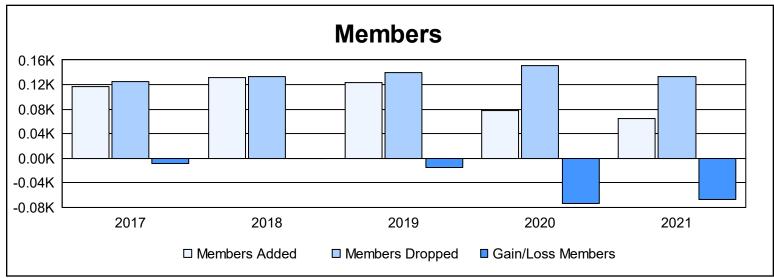

District 103CE As of June 2021 Cumulative

| Year      | New<br>Clubs | Dropped<br>Clubs | Gain/<br>Loss<br>Clubs | New<br>Members | Charter<br>Members | Reinstate<br>Members | Transfer<br>Members | Total<br>Member<br>Added | Total<br>Members<br>Dropped | Gain/<br>Loss<br>Members |
|-----------|--------------|------------------|------------------------|----------------|--------------------|----------------------|---------------------|--------------------------|-----------------------------|--------------------------|
| 2016-2017 | 0            | 0                | 0                      | 104            | 0                  | 4                    | 9                   | 117                      | 125                         | -8                       |
| 2017-2018 | 2            | 0                | 2                      | 81             | 40                 | 3                    | 8                   | 132                      | 133                         | -1                       |
| 2018-2019 | 0            | 0                | 0                      | 115            | 0                  | 4                    | 5                   | 124                      | 139                         | -15                      |
| 2019-2020 | 0            | 1                | -1                     | 61             | 0                  | 5                    | 11                  | 77                       | 151                         | -74                      |
| 2020-2021 | 1            | 0                | 1                      | 39             | 21                 | 3                    | 2                   | 65                       | 133                         | -68                      |
| Average   | 1            | 0                | 0                      | 80             | 12                 | 4                    | 7                   | 103                      | 136                         | -33                      |